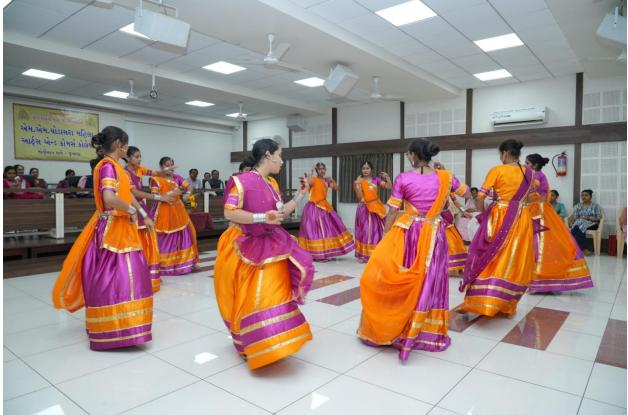

## 🏵 સત્રારંભ અને ગુરૂપૂર્ણિમાં કાર્યક્રમની રૂપરેખા 🏵

સ્થળ : પટેલ કેળવણી મંડળ કોન્ફરન્સ હોલ, જૂનાગઢ.

સમય : સવારના ૧૦:૧૫ થી ૧૨:૩૦ કલાક

21

તારીખ : ૧૦/૦૭/૨૦૨૫

F

DEVOIDER

| ۹. | પ્રાર્થના                                           | : ખાનપરા ઢ્રિખ્ના અને ઢેલા દિપાલી                                                                                                                                                                                 | ૪મી.                           |
|----|-----------------------------------------------------|-------------------------------------------------------------------------------------------------------------------------------------------------------------------------------------------------------------------|--------------------------------|
| ૨. | શાબ્દિક સ્વાગત, સંસ્થા<br>પરિચય, પ્રસંગોચિત ઉદ્બોધન | : ડૉ. ડી.એ. ડઢાણીયા<br>પ્રિન્સિપાલ, એમ.એમ. ઘોડાસરા મહિલા કોલેજ                                                                                                                                                    | ૧૦ મી.                         |
| з. | સ્વાગત ગીત નૃત્ય                                    | : વડારિયા શ્રૃષ્ટિ એન્ડ ગૃપ                                                                                                                                                                                       | ૩ મી.                          |
| γ. | પુષ્પગુચ્છ તથા ખાદીના<br>રૂમાલ દ્વારા સ્વાગત        | : આમંત્રિત મહેમાનોનું                                                                                                                                                                                             | પ મી.                          |
| પ. | દિ૫–પ્રાગટ્ય                                        | : આમંત્રિત મહેમાનો દ્વારા                                                                                                                                                                                         | રમી.                           |
| ۶. | ફેકલ્ટી પરિચય તથા<br>એકટીવીટી પરિચય                 | : પ્રા.ડૉ. ૨મેશભાઈ સાગઠિયા                                                                                                                                                                                        | પ મી.                          |
| 9. | પ્રાસંગિક ઉદ્બોધન                                   | : માન.શ્રી CA સવજીભાઈ મેનપરા<br>પ્રમુખશ્રી, પટેલ કેળવણી મંડળ, જૂનાગઢ.                                                                                                                                             |                                |
| ٤. | સાંસ્કૃતિક કાર્યક્રમ / સ્પીચ                        | : ૧) કલાસિકલ ડાન્સ – પંડયા જીલ એન્ડ ગૃપ<br>૨) ભજન – મુછાળા શાંતિ<br>૩) મહાભારત ટાઈટલ ગીત સોલો ડાન્સ                                                                                                               | કમી.<br>૪મી.<br>૩મી.<br>૫મી    |
|    | પ્રાસંગિક પ્રવચન                                    | ૪) સ્પીચ – ગામી ભકિત<br>૫) રીમીકસ ગરબો – માકડિયા પુષ્ટિ એન્ડ ગૃપ<br>: મેજર શ્રી કેતન મહેતા<br>૬) સ્પીચ – સરવૈયા કાજલ<br>૬) ગરબો – રણછોડ રંગીલ<br>૭) ગુરૂ વિશે ભજન – ઝાપડા મિતલ<br>૮) ઓપરેશન સિંદુર – NCC ની બહેનો | રમા<br>કમી<br>કમી<br>કમી<br>સમ |
| E. | પ્રાસંગિક ઉદ્બોધન                                   | : માન.શ્રી પ્રો.ડૉ. પ્રતાપસિંહ ચૌહાણ<br>વાઈસ ચાન્સેલર, ભકતકવિ નરસિંહ મહેતા યુનિ                                                                                                                                   |                                |
|    |                                                     | : પ્રા. વનરાજભાઈ અપારનાથી                                                                                                                                                                                         | 37                             |
| 90 | ). આભારવિધિ<br>હાર્યક્રમ સંચાલન : પ્રા              | .ડૉ. ૨ેખાબેન કાચડિયા તથા પ્રા.ડૉ. પી.બી. કાંજીયા                                                                                                                                                                  |                                |

## -|Report|-

A Trividh program was organized at M. M. Ghodasara Mahila Arts and Commerce College, managed by Patel Kelavani Mandal, on July 10, 2025. The program included a welcome and felicitation for Dr. Pratapsinh Chauhan, the newly appointed Vice-Chancellor of Bhakt kavi narshinh Mehta University. It also involved a welcome for students admitted in the academic year 2025-26, and the Guru Pujan festival on Guru Purnima.

Shri CA Savjibhai Menpara, the President of Patel Kelavani Mandal, praised the cultural talents of the girls and offered his blessings. Principal Dr. Dineshbhai Dadhaniya explained the importance of the Guru-Shishya tradition with historical examples. Prof. Dr. Rameshbhai Sagathiya provided a comprehensive overview of the entire staff members and the college's co-curricular activities. Two students presented their thoughts on Guru Purnima. Following this, the students showcased their inherent artistic skills by presenting various colorful cultural performances.

## જૂનાગઢની ઘોડાસરા મહિલા કોલેજમાં ત્રિવિધ કાર્ચક્રમ ચોજાચો

ગુરૂપૂર્ણિમાની ઉજવણીઃ કુલપતિ ચૌહાણનું સન્માન કરાયું

પ્રતિભાના પોખણા કરી આર્શિવચન આપેલ હતાં. પ્રિન્સીપાલ ડો. દિનેશભાઈ ડઢાણીયાએ પરંપરાના ઉદાહરણો સાથે ગુરૂ-શિષ્યનું મહત્વ સમજાવ્યું હતું. પ્રા. ડો. રમેશભાઈ સાગઠીયાએ સમગ્ર સ્ટાફ મેમ્બર્સનો અને કોલેજની સહશૈક્ષણિક પ્રવૃત્તિનો પરિચય આપ્યો હતો. બે વિદ્યાર્થીનીઓએ ગુરૂપૂર્ણિમા વિશે પોતાના વિચારો રજુ કર્યા હતા અને ત્યારપછી વિવિધ રંગોથી ભરપુર સાંસ્કૃતિક કાર્યક્રમમાં ૮ જેટલી કૃ તિઓ રજૂ કરીને વિદ્યાર્થીનીઓએ પોતાનામાં રહેલી કલાને પ્રદર્શિત કરી હતી.