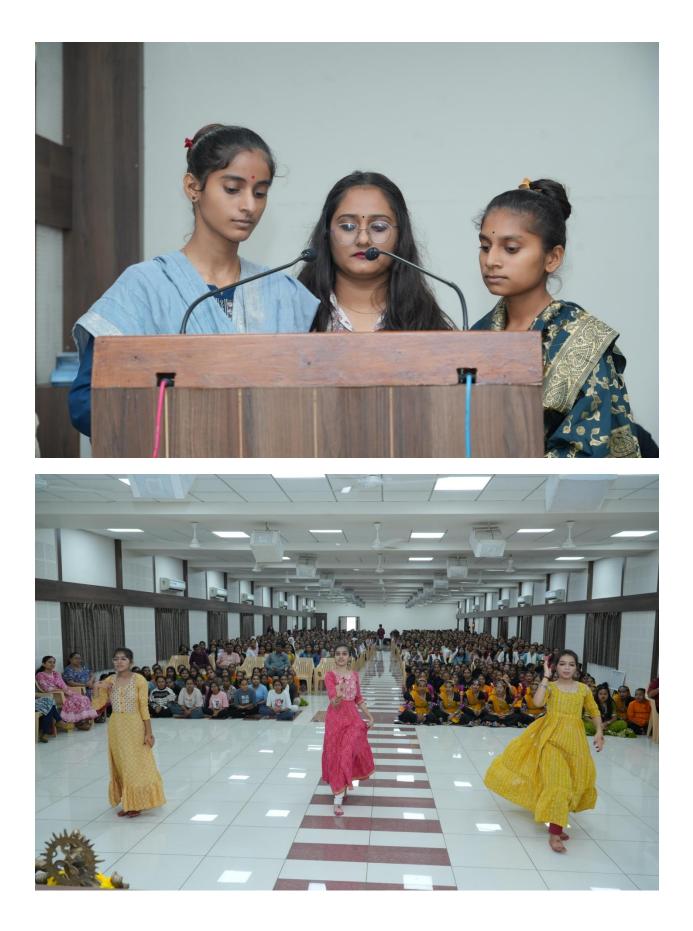

Shri CA Savjibhai Menpara, the President of Patel Kelavani Mandal, praised the cultural talents of the girls and offered his blessings. Principal Dr. Dineshbhai Dadhaniya explained the importance of the Guru-Shishya tradition with historical examples. Prof. Dr. Rameshbhai Sagathiya provided a comprehensive overview of the entire staff members and the college's co-curricular activities. Two students presented their thoughts on Guru Purnima. Following this, the students showcased their inherent artistic skills by presenting various colorful cultural performances.

## જૂનાગઢની ઘોડાસરા મહિલા કોલેજમાં ત્રિવિધ કાર્ચક્રમ ચોજાચો

ગુરૂપૂર્ણિમાની ઉજવણીઃ કુલપતિ ચૌહાણનું સન્માન કરાયું

પ્રતિભાના પોખણા કરી આર્શિવચન આપેલ હતાં. પ્રિન્સીપાલ ડો. દિનેશભાઈ ડઢાણીયાએ પરંપરાના ઉદાહરણો સાથે ગુરૂ-શિષ્યનું મહત્વ સમજાવ્યું હતું. પ્રા. ડો. રમેશભાઈ સાગઠીયાએ સમગ્ર સ્ટાફ મેમ્બર્સનો અને કોલેજની સહશૈક્ષણિક પ્રવૃત્તિનો પરિચય આપ્યો હતો. બે વિદ્યાર્થીનીઓએ ગુરૂપૂર્ણિમા વિશે પોતાના વિચારો રજુ કર્યા હતા અને ત્યારપછી વિવિધ રંગોથી ભરપુર સાંસ્કૃતિક કાર્યક્રમમાં ૮ જેટલી કૃ તિઓ રજૂ કરીને વિદ્યાર્થીનીઓએ પોતાનામાં રહેલી કલાને પ્રદર્શિત કરી હતી.