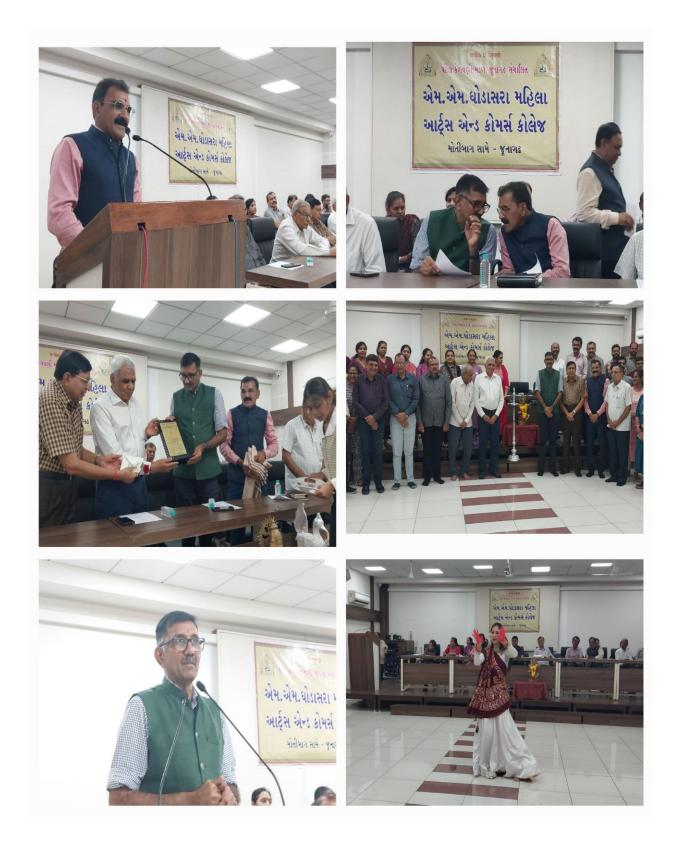

Shri CA Savjibhai Menpara, the President of Patel Kelavani Mandal, praised the cultural talents of the girls and offered his blessings. Principal Dr. Dineshbhai Dadhaniya explained the importance of the Guru-Shishya tradition with historical examples. Prof. Dr. Rameshbhai Sagathiya provided a comprehensive overview of the entire staff members and the college's co-curricular activities. Two students presented their thoughts on Guru Purnima. Following this, the students showcased their inherent artistic skills by presenting various colorful cultural performances.

## જૂનાગઢની ઘોડાસરા મહિલા કોલેજમાં ત્રિવિધ કાર્ચક્રમ ચોજાચો

ગુરૂપૂર્ણિમાની ઉજવણીઃ કુલપતિ ચૌહાણનું સન્માન કરાયું

પ્રતિભાના પોખણા કરી આર્શિવચન આપેલ હતાં. પ્રિન્સીપાલ ડો. દિનેશભાઈ ડઢાણીયાએ પરંપરાના ઉદાહરણો સાથે ગુરૂ-શિષ્યનું મહત્વ સમજાવ્યું હતું. પ્રા. ડો. રમેશભાઈ સાગઠીયાએ સમગ્ર સ્ટાફ મેમ્બર્સનો અને કોલેજની સહશૈક્ષણિક પ્રવૃત્તિનો પરિચય આપ્યો હતો. બે વિદ્યાર્થીનીઓએ ગુરૂપૂર્ણિમા વિશે પોતાના વિચારો રજુ કર્યા હતા અને ત્યારપછી વિવિધ રંગોથી ભરપુર સાંસ્કૃતિક કાર્યક્રમમાં ૮ જેટલી કૃ તિઓ રજૂ કરીને વિદ્યાર્થીનીઓએ પોતાનામાં રહેલી કલાને પ્રદર્શિત કરી હતી.