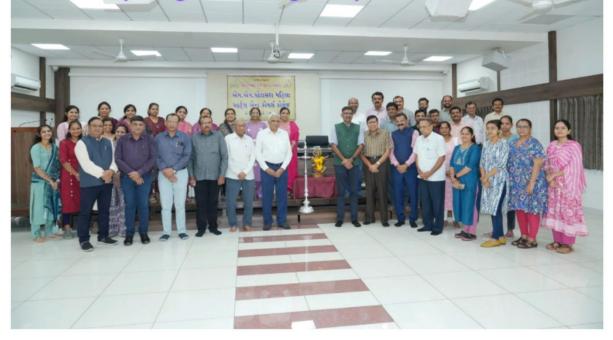

Shri CA Savjibhai Menpara, the President of Patel Kelavani Mandal, praised the cultural talents of the girls and offered his blessings. Principal Dr. Dineshbhai Dadhaniya explained the importance of the Guru-Shishya tradition with historical examples. Prof. Dr. Rameshbhai Sagathiya provided a comprehensive overview of the entire staff members and the college's co-curricular activities. Two students presented their thoughts on Guru Purnima. Following this, the students showcased their inherent artistic skills by presenting various colorful cultural performances.

The overall organization and management of the program were handled by PTI Prof. Dr. Rekhaben Kachadiya and Prof. Dr. Praful Kanjia. Prof. Dr. Rekhaben Gunjariya and Prof. Dr.Rita Ranangia provided complete guidance for the cultural program. The vote of thanks was delivered by Prof. Dr. Vanraj Aparnathi.