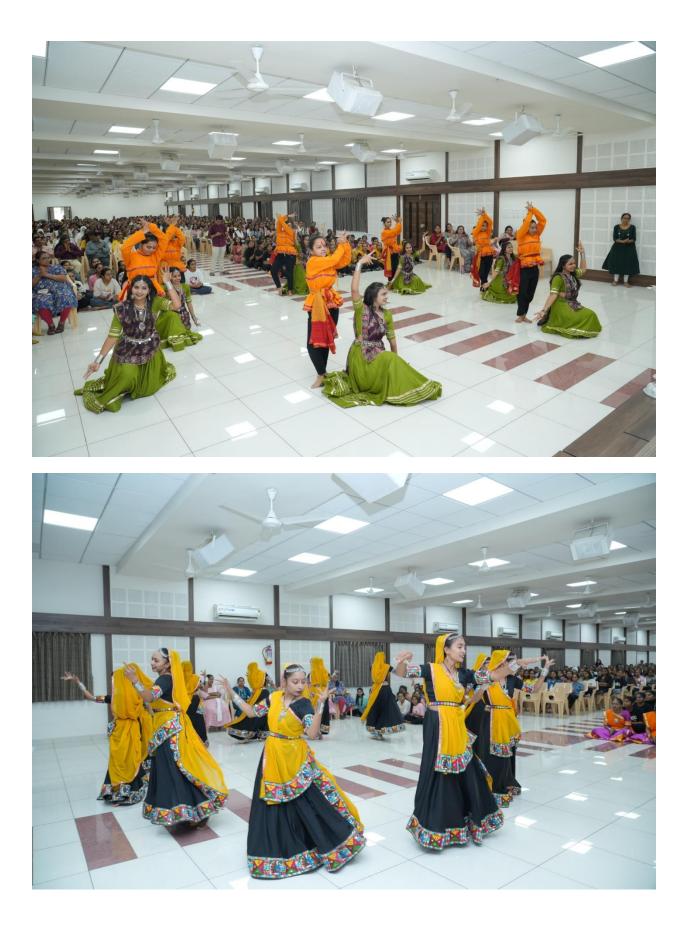

## 🏵 સત્રારંભ અને ગુરૂપૂર્ણિમાં કાર્યક્રમની રૂપરેખા 🏵

સ્થળ : પટેલ કેળવણી મંડળ કોન્ફરન્સ હોલ, જૂનાગઢ.

સમય : સવારના ૧૦:૧૫ થી ૧૨:૩૦ કલાક

21

તારીખ : ૧૦/૦૭/૨૦૨૫

F

DEVOIDER

| ۹. | પ્રાર્થના                                           | : ખાનપરા ઢ્રિખ્ના અને ઢેલા દિપાલી                                                                                                                                                                                 | ૪મી.                           |
|----|-----------------------------------------------------|-------------------------------------------------------------------------------------------------------------------------------------------------------------------------------------------------------------------|--------------------------------|
| ૨. | શાબ્દિક સ્વાગત, સંસ્થા<br>પરિચય, પ્રસંગોચિત ઉદ્બોધન | : ડૉ. ડી.એ. ડઢાણીયા<br>પ્રિન્સિપાલ, એમ.એમ. ઘોડાસરા મહિલા કોલેજ                                                                                                                                                    | ૧૦ મી.                         |
| з. | સ્વાગત ગીત નૃત્ય                                    | : વડારિયા શ્રૃષ્ટિ એન્ડ ગૃપ                                                                                                                                                                                       | ૩ મી.                          |
| γ. | પુષ્પગુચ્છ તથા ખાદીના<br>રૂમાલ દ્વારા સ્વાગત        | : આમંત્રિત મહેમાનોનું                                                                                                                                                                                             | પ મી.                          |
| પ. | દિ૫–પ્રાગટ્ય                                        | : આમંત્રિત મહેમાનો દ્વારા                                                                                                                                                                                         | રમી.                           |
| ۶. | ફેકલ્ટી પરિચય તથા<br>એકટીવીટી પરિચય                 | : પ્રા.ડૉ. ૨મેશભાઈ સાગઠિયા                                                                                                                                                                                        | પ મી.                          |
| 9. | પ્રાસંગિક ઉદ્બોધન                                   | : માન.શ્રી CA સવજીભાઈ મેનપરા<br>પ્રમુખશ્રી, પટેલ કેળવણી મંડળ, જૂનાગઢ.                                                                                                                                             |                                |
| ٤. | સાંસ્કૃતિક કાર્યક્રમ / સ્પીચ                        | : ૧) કલાસિકલ ડાન્સ – પંડયા જીલ એન્ડ ગૃપ<br>૨) ભજન – મુછાળા શાંતિ<br>૩) મહાભારત ટાઈટલ ગીત સોલો ડાન્સ                                                                                                               | કમી.<br>૪મી.<br>૩મી.<br>૫મી    |
|    | પ્રાસંગિક પ્રવચન                                    | ૪) સ્પીચ – ગામી ભકિત<br>૫) રીમીકસ ગરબો – માકડિયા પુષ્ટિ એન્ડ ગૃપ<br>: મેજર શ્રી કેતન મહેતા<br>૬) સ્પીચ – સરવૈયા કાજલ<br>૬) ગરબો – રણછોડ રંગીલ<br>૭) ગુરૂ વિશે ભજન – ઝાપડા મિતલ<br>૮) ઓપરેશન સિંદુર – NCC ની બહેનો | રમા<br>કમી<br>કમી<br>કમી<br>સમ |
| E. | પ્રાસંગિક ઉદ્બોધન                                   | : માન.શ્રી પ્રો.ડૉ. પ્રતાપસિંહ ચૌહાણ<br>વાઈસ ચાન્સેલર, ભકતકવિ નરસિંહ મહેતા યુનિ                                                                                                                                   |                                |
|    |                                                     | : પ્રા. વનરાજભાઈ અપારનાથી                                                                                                                                                                                         | 37                             |
| 90 | ). આભારવિધિ<br>હાર્યક્રમ સંચાલન : પ્રા              | .ડૉ. ૨ેખાબેન કાચડિયા તથા પ્રા.ડૉ. પી.બી. કાંજીયા                                                                                                                                                                  |                                |

## -|Report|-

A Trividh program was organized at M. M. Ghodasara Mahila Arts and Commerce College, managed by Patel Kelavani Mandal, on July 10, 2025. The program included a welcome and felicitation for Dr. Pratapsinh Chauhan, the newly appointed Vice-Chancellor of Bhakt kavi narshinh Mehta University. It also involved a welcome for students admitted in the academic year 2025-26, and the Guru Pujan festival on Guru Purnima.

Shri CA Savjibhai Menpara, the President of Patel Kelavani Mandal, praised the cultural talents of the girls and offered his blessings. Principal Dr. Dineshbhai Dadhaniya explained the importance of the Guru-Shishya tradition with historical examples. Prof. Dr. Rameshbhai Sagathiya provided a comprehensive overview of the entire staff members and the college's co-curricular activities. Two students presented their thoughts on Guru Purnima. Following this, the students showcased their inherent artistic skills by presenting various colorful cultural performances.

## જૂનાગઢની ઘોડાસરા મહિલા કોલેજમાં ત્રિવિધ કાર્ચક્રમ ચોજાચો

ગુરૂપૂર્ણિમાની ઉજવણીઃ કુલપતિ ચૌહાણનું સન્માન કરાયું

પ્રતિભાના પોખણા કરી આર્શિવચન આપેલ હતાં. પ્રિન્સીપાલ ડો. દિનેશભાઈ ડઢાણીયાએ પરંપરાના ઉદાહરણો સાથે ગુરૂ-શિષ્યનું મહત્વ સમજાવ્યું હતું. પ્રા. ડો. રમેશભાઈ સાગઠીયાએ સમગ્ર સ્ટાફ મેમ્બર્સનો અને કોલેજની સહશૈક્ષણિક પ્રવૃત્તિનો પરિચય આપ્યો હતો. બે વિદ્યાર્થીનીઓએ ગુરૂપૂર્ણિમા વિશે પોતાના વિચારો રજુ કર્યા હતા અને ત્યારપછી વિવિધ રંગોથી ભરપુર સાંસ્કૃતિક કાર્યક્રમમાં ૮ જેટલી કૃ તિઓ રજૂ કરીને વિદ્યાર્થીનીઓએ પોતાનામાં રહેલી કલાને પ્રદર્શિત કરી હતી.