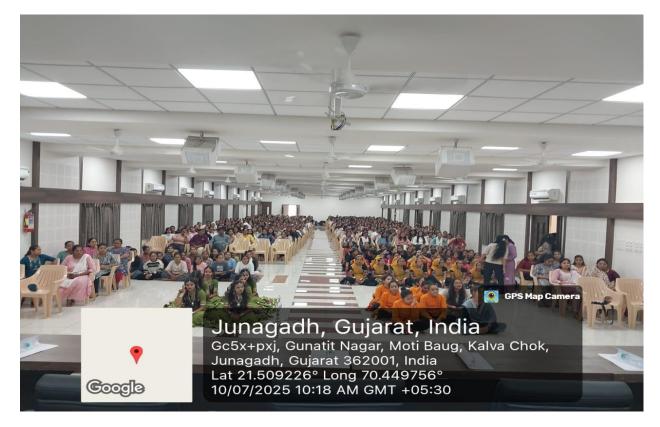

## 🏵 સત્રારંભ અને ગુરૂપૂર્ણિમાં કાર્યક્રમની રૂપરેખા 🏵

સ્થળ : પટેલ કેળવણી મંડળ કોન્ફરન્સ હોલ, જૂનાગઢ.

સમય : સવારના ૧૦:૧૫ થી ૧૨:૩૦ કલાક

21

તારીખ : ૧૦/૦૭/૨૦૨૫

F

DEVOIDER

| ۹. | પ્રાર્થના                                           | : ખાનપરા ઢ્રિખ્ના અને ઢેલા દિપાલી                                                                                                                                                                                 | ૪મી.                           |
|----|-----------------------------------------------------|-------------------------------------------------------------------------------------------------------------------------------------------------------------------------------------------------------------------|--------------------------------|
| ૨. | શાબ્દિક સ્વાગત, સંસ્થા<br>પરિચય, પ્રસંગોચિત ઉદ્બોધન | : ડૉ. ડી.એ. ડઢાણીયા<br>પ્રિન્સિપાલ, એમ.એમ. ઘોડાસરા મહિલા કોલેજ                                                                                                                                                    | ૧૦ મી.                         |
| з. | સ્વાગત ગીત નૃત્ય                                    | : વડારિયા શ્રૃષ્ટિ એન્ડ ગૃપ                                                                                                                                                                                       | ૩ મી.                          |
| γ. | પુષ્પગુચ્છ તથા ખાદીના<br>રૂમાલ દ્વારા સ્વાગત        | : આમંત્રિત મહેમાનોનું                                                                                                                                                                                             | પ મી.                          |
| પ. | દિ૫–પ્રાગટ્ય                                        | : આમંત્રિત મહેમાનો દ્વારા                                                                                                                                                                                         | રમી.                           |
| ۶. | ફેકલ્ટી પરિચય તથા<br>એકટીવીટી પરિચય                 | : પ્રા.ડૉ. ૨મેશભાઈ સાગઠિયા                                                                                                                                                                                        | પ મી.                          |
| 9. | પ્રાસંગિક ઉદ્બોધન                                   | : માન.શ્રી CA સવજીભાઈ મેનપરા<br>પ્રમુખશ્રી, પટેલ કેળવણી મંડળ, જૂનાગઢ.                                                                                                                                             |                                |
| ٤. | સાંસ્કૃતિક કાર્યક્રમ / સ્પીચ                        | : ૧) કલાસિકલ ડાન્સ – પંડયા જીલ એન્ડ ગૃપ<br>૨) ભજન – મુછાળા શાંતિ<br>૩) મહાભારત ટાઈટલ ગીત સોલો ડાન્સ                                                                                                               | કમી.<br>૪મી.<br>૩મી.<br>૫મી    |
|    | પ્રાસંગિક પ્રવચન                                    | ૪) સ્પીચ – ગામી ભકિત<br>૫) રીમીકસ ગરબો – માકડિયા પુષ્ટિ એન્ડ ગૃપ<br>: મેજર શ્રી કેતન મહેતા<br>૬) સ્પીચ – સરવૈયા કાજલ<br>૬) ગરબો – રણછોડ રંગીલ<br>૭) ગુરૂ વિશે ભજન – ઝાપડા મિતલ<br>૮) ઓપરેશન સિંદુર – NCC ની બહેનો | રમા<br>કમી<br>કમી<br>કમી<br>સમ |
| E. | પ્રાસંગિક ઉદ્બોધન                                   | : માન.શ્રી પ્રો.ડૉ. પ્રતાપસિંહ ચૌહાણ<br>વાઈસ ચાન્સેલર, ભકતકવિ નરસિંહ મહેતા યુનિ                                                                                                                                   |                                |
|    |                                                     | : પ્રા. વનરાજભાઈ અપારનાથી                                                                                                                                                                                         | 37                             |
| 90 | ). આભારવિધિ<br>હાર્યક્રમ સંચાલન : પ્રા              | .ડૉ. ૨ેખાબેન કાચડિયા તથા પ્રા.ડૉ. પી.બી. કાંજીયા                                                                                                                                                                  |                                |

## -|Report|-

A Trividh program was organized at M. M. Ghodasara Mahila Arts and Commerce College, managed by Patel Kelavani Mandal, on July 10, 2025. The program included a welcome and felicitation for Dr. Pratapsinh Chauhan, the newly appointed Vice-Chancellor of Bhakt kavi narshinh Mehta University. It also involved a welcome for students admitted in the academic year 2025-26, and the Guru Pujan festival on Guru Purnima.