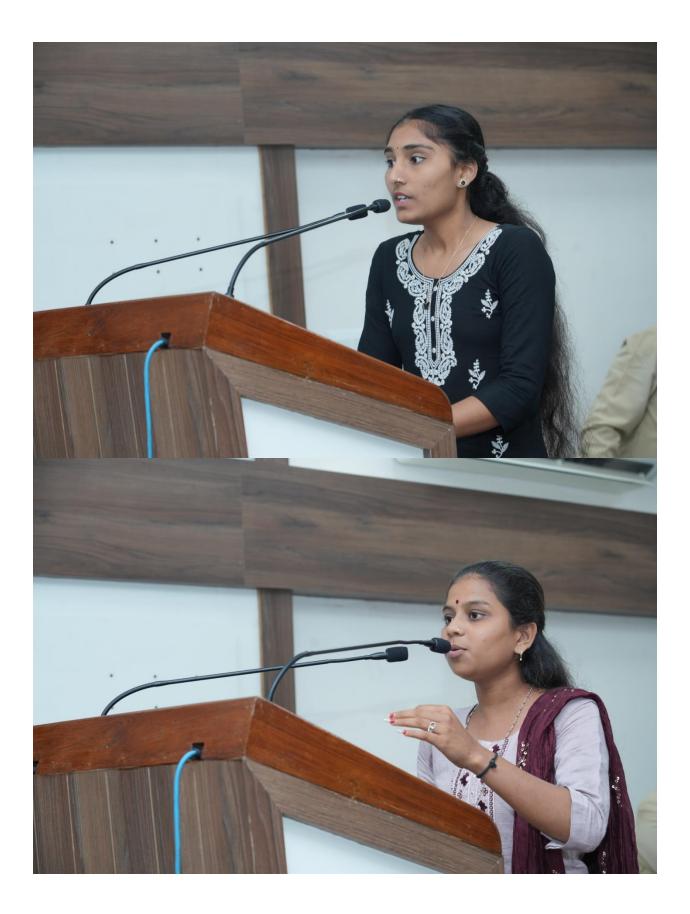

Shri CA Savjibhai Menpara, the President of Patel Kelavani Mandal, praised the cultural talents of the girls and offered his blessings. Principal Dr. Dineshbhai Dadhaniya explained the importance of the Guru-Shishya tradition with historical examples. Prof. Dr. Rameshbhai Sagathiya provided a comprehensive overview of the entire staff members and the college's co-curricular activities. Two students presented their thoughts on Guru Purnima. Following this, the students showcased their inherent artistic skills by presenting various colorful cultural performances.

## જૂનાગઢની ઘોડાસરા મહિલા કોલેજમાં ત્રિવિધ કાર્ચક્રમ ચોજાચો

ગુરૂપૂર્ણિમાની ઉજવણીઃ કુલપતિ ચૌહાણનું સન્માન કરાયું

પ્રતિભાના પોખણા કરી આર્શિવચન આપેલ હતાં. પ્રિન્સીપાલ ડો. દિનેશભાઈ ડઢાણીયાએ પરંપરાના ઉદાહરણો સાથે ગુરૂ-શિષ્યનું મહત્વ સમજાવ્યું હતું. પ્રા. ડો. રમેશભાઈ સાગઠીયાએ સમગ્ર સ્ટાફ મેમ્બર્સનો અને કોલેજની સહશૈક્ષણિક પ્રવૃત્તિનો પરિચય આપ્યો હતો. બે વિદ્યાર્થીનીઓએ ગુરૂપૂર્ણિમા વિશે પોતાના વિચારો રજુ કર્યા હતા અને ત્યારપછી વિવિધ રંગોથી ભરપુર સાંસ્કૃતિક કાર્યક્રમમાં ૮ જેટલી કૃ તિઓ રજૂ કરીને વિદ્યાર્થીનીઓએ પોતાનામાં રહેલી કલાને પ્રદર્શિત કરી હતી.