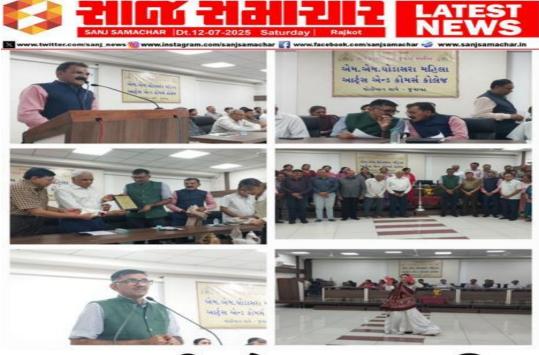

## -|Report|-

A Trividh program was organized at M. M. Ghodasara Mahila Arts and Commerce College, managed by Patel Kelavani Mandal, on July 10, 2025. The program included a welcome and felicitation for Dr. Pratapsinh Chauhan, the newly appointed Vice-Chancellor of Bhakt kavi narshinh Mehta University. It also involved a welcome for students admitted in the academic year 2025-26, and the Guru Pujan festival on Guru Purnima.

## જૂનાગઢની ઘોડાસરા મહિલા કોલેજમાં ત્રિવિધ કાર્ચક્રમ ચોજાચો

ગુરૂપૂર્ણિમાની ઉજવણીઃ કુલપતિ ચૌહાણનું સન્માન કરાયું

પ્રતિભાના પોખણા કરી આર્શિવચન આપેલ હતાં. પ્રિન્સીપાલ ડો. દિનેશભાઈ ડઢાણીયાએ પરંપરાના ઉદાહરણો સાથે ગુરૂ-શિષ્યનું મહત્વ સમજાવ્યું હતું. પ્રા. ડો. રમેશભાઈ સાગઠીયાએ સમગ્ર સ્ટાફ મેમ્બર્સનો અને કોલેજની સહશૈક્ષણિક પ્રવૃત્તિનો પરિચય આપ્યો હતો. બે વિદ્યાર્થીનીઓએ ગુરૂપૂર્ણિમા વિશે પોતાના વિચારો રજુ કર્યા હતા અને ત્યારપછી વિવિધ રંગોથી ભરપુર સાંસ્કૃતિક કાર્યક્રમમાં ૮ જેટલી કૃ તિઓ રજૂ કરીને વિદ્યાર્થીનીઓએ પોતાનામાં રહેલી કલાને પ્રદર્શિત કરી હતી.

(સાગર સોલંકી દ્વારા) જૂનાગઢ તા.૧૨

જૂનાગઢની પટેલ કેળવણી મંડળ સંચાલિત એમ.એમ.ઘોડાસરા મહિલા આર્ટસ એન્ડ કોમર્સ કોલેજમાં ગત તા.૧૦/૭ નાં રોજ ત્રિવિધ કાર્યક્રમ યોજાઈ ગયો. જેમાં ભકતકવિ નરસિંહ મહેતા યુનિવર્સિટીના નવનિયુક્ત કુલપતિ ડો. પ્રતાપસિંહ ચૌહાણનું સ્વાગત સન્માન, ૨૦૨૫-૨૬નાં શૈક્ષણિક વર્ષમાં પ્રવેશ મેળવેલ વિદ્યાર્થીનીઓનું સ્વાગત અને ગુરૂપૂર્ણિમા હોવાથી ગરૂપૂજન ઉત્સવની ઉજવણી કરવામાં આવી હતી. આ પ્રસંગે કાર્યક્રમના અધ્યક્ષ સ્થાનેથી ઉદબોધન કરતા કુલપતિએ પટેલ કેળવાગી મંડળ સાથેના પોતાના જુના સ્મરાગોને વાગોળ્યા હતા. સંસ્થાના શિક્ષણ, શિસ્ત, વ્યવસ્થા, શૈક્ષણિક અને સહ-શૈક્ષણિક પ્રવૃતિની નોંધ લઈ અને વિકસતા ભારત માટે આ દીકરી બહ મોટી પ્રેરણા છે એમ આશાવાદ વ્યક્ત કરી, ભકતકવિ નરસિંહ મહેતા યુનિવર્સિટીને એક ઉંચાઈ પર લઈ જવા માટેની તપસ્યા અર્થે મારી અહીં નિમણુંક થઈ છે એમ તેઓએ જણાવ્યું હતું. પટેલ કેળવણી મંડળના પ્રમુખશ્રી સી.એ. સવજીભાઈ મેનપરાએ દીકરીઓની સાંસ્ક્રતિક

# કોલેજમાં વિવિધ સાંસ્કૃતિક કૃતિઓ સાથે ત્રિવિધ કાર્યક્રમ યોજાયા

વિદ્યાર્થીઓએ કલા પ્રદર્શિત કરી કાંજીયાએ કર્યું હતું. સાંસ્કૃતિક ed. સમગ્ર કાર્યક્રમની વ્યવસ્થા અને ગુંજારિયા અને પ્રા.ડૉ. રીટા પટેલ કેળવણી મંડળ સાથેના ભરપૂર સાંસ્કૃતિક કાર્યક્રમમાં 8 સંચાલન પ્રા.ડૉ. રેખાબેન રાણીગાએ માર્ગદર્શન પૂરું પાડયું પોતાના જૂના સ્મરણો વાગોળ્યો જેટલી કૃતિઓ રજૂ કરીને કાચડિયાએ અને પ્રા.ડૉ. પ્રફુલ હતું.