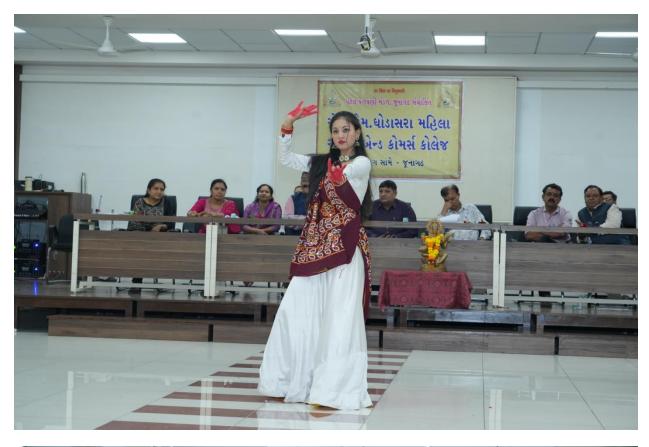

## 🏵 સત્રારંભ અને ગુરૂપૂર્ણિમાં કાર્યક્રમની રૂપરેખા 🏵

સ્થળ : પટેલ કેળવણી મંડળ કોન્ફરન્સ હોલ, જૂનાગઢ.

સમય : સવારના ૧૦:૧૫ થી ૧૨:૩૦ કલાક

21

તારીખ : ૧૦/૦૭/૨૦૨૫

F

DEVOIDER

| ۹. | પ્રાર્થના                                           | : ખાનપરા ઢ્રિખ્ના અને ઢેલા દિપાલી                                                                                                                                                                                 | ૪મી.                           |
|----|-----------------------------------------------------|-------------------------------------------------------------------------------------------------------------------------------------------------------------------------------------------------------------------|--------------------------------|
| ૨. | શાબ્દિક સ્વાગત, સંસ્થા<br>પરિચય, પ્રસંગોચિત ઉદ્બોધન | : ડૉ. ડી.એ. ડઢાણીયા<br>પ્રિન્સિપાલ, એમ.એમ. ઘોડાસરા મહિલા કોલેજ                                                                                                                                                    | ૧૦ મી.                         |
| з. | સ્વાગત ગીત નૃત્ય                                    | : વડારિયા શ્રૃષ્ટિ એન્ડ ગૃપ                                                                                                                                                                                       | ૩ મી.                          |
| γ. | પુષ્પગુચ્છ તથા ખાદીના<br>રૂમાલ દ્વારા સ્વાગત        | : આમંત્રિત મહેમાનોનું                                                                                                                                                                                             | પ મી.                          |
| પ. | દિ૫–પ્રાગટ્ય                                        | : આમંત્રિત મહેમાનો દ્વારા                                                                                                                                                                                         | રમી.                           |
| ۶. | ફેકલ્ટી પરિચય તથા<br>એકટીવીટી પરિચય                 | : પ્રા.ડૉ. ૨મેશભાઈ સાગઠિયા                                                                                                                                                                                        | પ મી.                          |
| 9. | પ્રાસંગિક ઉદ્બોધન                                   | : માન.શ્રી CA સવજીભાઈ મેનપરા<br>પ્રમુખશ્રી, પટેલ કેળવણી મંડળ, જૂનાગઢ.                                                                                                                                             |                                |
| ٤. | સાંસ્કૃતિક કાર્યક્રમ / સ્પીચ                        | : ૧) કલાસિકલ ડાન્સ – પંડયા જીલ એન્ડ ગૃપ<br>૨) ભજન – મુછાળા શાંતિ<br>૩) મહાભારત ટાઈટલ ગીત સોલો ડાન્સ                                                                                                               | કમી.<br>૪મી.<br>૩મી.<br>૫મી    |
|    | પ્રાસંગિક પ્રવચન                                    | ૪) સ્પીચ – ગામી ભકિત<br>૫) રીમીકસ ગરબો – માકડિયા પુષ્ટિ એન્ડ ગૃપ<br>: મેજર શ્રી કેતન મહેતા<br>૬) સ્પીચ – સરવૈયા કાજલ<br>૬) ગરબો – રણછોડ રંગીલ<br>૭) ગુરૂ વિશે ભજન – ઝાપડા મિતલ<br>૮) ઓપરેશન સિંદુર – NCC ની બહેનો | રમા<br>કમી<br>કમી<br>કમી<br>સમ |
| E. | પ્રાસંગિક ઉદ્બોધન                                   | : માન.શ્રી પ્રો.ડૉ. પ્રતાપસિંહ ચૌહાણ<br>વાઈસ ચાન્સેલર, ભકતકવિ નરસિંહ મહેતા યુનિ                                                                                                                                   |                                |
|    |                                                     | : પ્રા. વનરાજભાઈ અપારનાથી                                                                                                                                                                                         | 37                             |
| 90 | ). આભારવિધિ<br>હાર્યક્રમ સંચાલન : પ્રા              | .ડૉ. ૨ેખાબેન કાચડિયા તથા પ્રા.ડૉ. પી.બી. કાંજીયા                                                                                                                                                                  |                                |

## -|Report|-

A Trividh program was organized at M. M. Ghodasara Mahila Arts and Commerce College, managed by Patel Kelavani Mandal, on July 10, 2025. The program included a welcome and felicitation for Dr. Pratapsinh Chauhan, the newly appointed Vice-Chancellor of Bhakt kavi narshinh Mehta University. It also involved a welcome for students admitted in the academic year 2025-26, and the Guru Pujan festival on Guru Purnima.

Shri CA Savjibhai Menpara, the President of Patel Kelavani Mandal, praised the cultural talents of the girls and offered his blessings. Principal Dr. Dineshbhai Dadhaniya explained the importance of the Guru-Shishya tradition with historical examples. Prof. Dr. Rameshbhai Sagathiya provided a comprehensive overview of the entire staff members and the college's co-curricular activities. Two students presented their thoughts on Guru Purnima. Following this, the students showcased their inherent artistic skills by presenting various colorful cultural performances.

## જૂનાગઢની ઘોડાસરા મહિલા કોલેજમાં ત્રિવિધ કાર્ચક્રમ ચોજાચો

ગુરૂપૂર્ણિમાની ઉજવણીઃ કુલપતિ ચૌહાણનું સન્માન કરાયું

પ્રતિભાના પોખણા કરી આર્શિવચન આપેલ હતાં. પ્રિન્સીપાલ ડો. દિનેશભાઈ ડઢાણીયાએ પરંપરાના ઉદાહરણો સાથે ગુરૂ-શિષ્યનું મહત્વ સમજાવ્યું હતું. પ્રા. ડો. રમેશભાઈ સાગઠીયાએ સમગ્ર સ્ટાફ મેમ્બર્સનો અને કોલેજની સહશૈક્ષણિક પ્રવૃત્તિનો પરિચય આપ્યો હતો. બે વિદ્યાર્થીનીઓએ ગુરૂપૂર્ણિમા વિશે પોતાના વિચારો રજુ કર્યા હતા અને ત્યારપછી વિવિધ રંગોથી ભરપુર સાંસ્કૃતિક કાર્યક્રમમાં ૮ જેટલી કૃ તિઓ રજૂ કરીને વિદ્યાર્થીનીઓએ પોતાનામાં રહેલી કલાને પ્રદર્શિત કરી હતી.