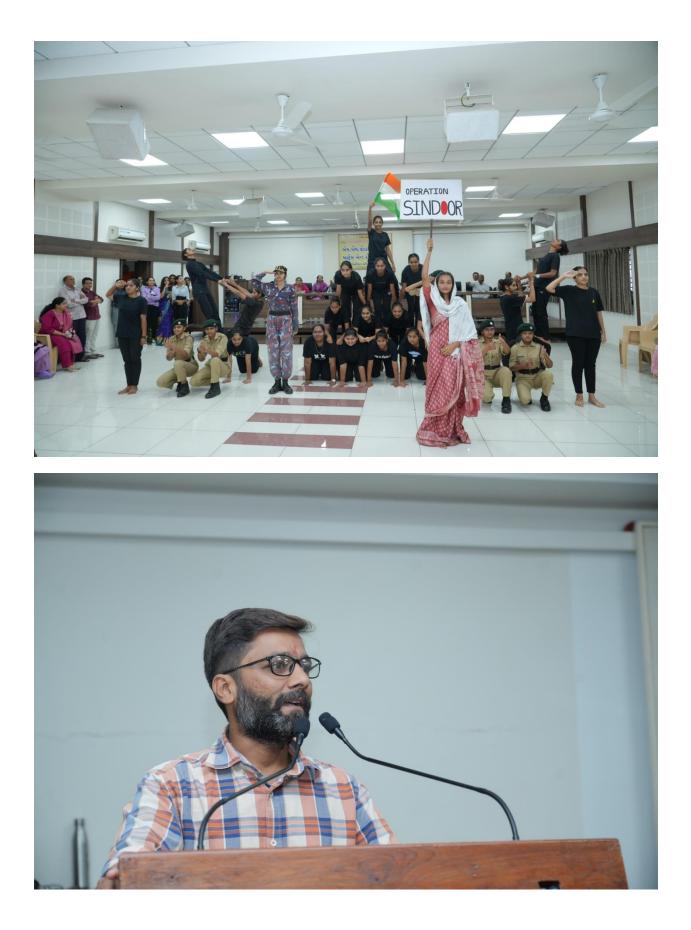

## 🏵 સત્રારંભ અને ગુરૂપૂર્ણિમાં કાર્યક્રમની રૂપરેખા 🏵

સ્થળ : પટેલ કેળવણી મંડળ કોન્ફરન્સ હોલ, જૂનાગઢ.

સમય : સવારના ૧૦:૧૫ થી ૧૨:૩૦ કલાક

21

તારીખ : ૧૦/૦૭/૨૦૨૫

F

DEVOIDER

| ۹. | પ્રાર્થના                                           | : ખાનપરા ઢ્રિખ્ના અને ઢેલા દિપાલી                                                                                                                                                                                 | ૪મી.                           |
|----|-----------------------------------------------------|-------------------------------------------------------------------------------------------------------------------------------------------------------------------------------------------------------------------|--------------------------------|
| ૨. | શાબ્દિક સ્વાગત, સંસ્થા<br>પરિચય, પ્રસંગોચિત ઉદ્બોધન | : ડૉ. ડી.એ. ડઢાણીયા<br>પ્રિન્સિપાલ, એમ.એમ. ઘોડાસરા મહિલા કોલેજ                                                                                                                                                    | ૧૦ મી.                         |
| з. | સ્વાગત ગીત નૃત્ય                                    | : વડારિયા શ્રૃષ્ટિ એન્ડ ગૃપ                                                                                                                                                                                       | ૩ મી.                          |
| γ. | પુષ્પગુચ્છ તથા ખાદીના<br>રૂમાલ દ્વારા સ્વાગત        | : આમંત્રિત મહેમાનોનું                                                                                                                                                                                             | પ મી.                          |
| પ. | દિ૫–પ્રાગટ્ય                                        | : આમંત્રિત મહેમાનો દ્વારા                                                                                                                                                                                         | રમી.                           |
| ۶. | ફેકલ્ટી પરિચય તથા<br>એકટીવીટી પરિચય                 | : પ્રા.ડૉ. ૨મેશભાઈ સાગઠિયા                                                                                                                                                                                        | પ મી.                          |
| 9. | પ્રાસંગિક ઉદ્બોધન                                   | : માન.શ્રી CA સવજીભાઈ મેનપરા<br>પ્રમુખશ્રી, પટેલ કેળવણી મંડળ, જૂનાગઢ.                                                                                                                                             |                                |
| ٤. | સાંસ્કૃતિક કાર્યક્રમ / સ્પીચ                        | : ૧) કલાસિકલ ડાન્સ – પંડયા જીલ એન્ડ ગૃપ<br>૨) ભજન – મુછાળા શાંતિ<br>૩) મહાભારત ટાઈટલ ગીત સોલો ડાન્સ                                                                                                               | કમી.<br>૪મી.<br>૩મી.<br>૫મી    |
|    | પ્રાસંગિક પ્રવચન                                    | ૪) સ્પીચ – ગામી ભકિત<br>૫) રીમીકસ ગરબો – માકડિયા પુષ્ટિ એન્ડ ગૃપ<br>: મેજર શ્રી કેતન મહેતા<br>૬) સ્પીચ – સરવૈયા કાજલ<br>૬) ગરબો – રણછોડ રંગીલ<br>૭) ગુરૂ વિશે ભજન – ઝાપડા મિતલ<br>૮) ઓપરેશન સિંદુર – NCC ની બહેનો | રમા<br>કમી<br>કમી<br>કમી<br>સમ |
| E. | પ્રાસંગિક ઉદ્બોધન                                   | : માન.શ્રી પ્રો.ડૉ. પ્રતાપસિંહ ચૌહાણ<br>વાઈસ ચાન્સેલર, ભકતકવિ નરસિંહ મહેતા યુનિ                                                                                                                                   |                                |
|    |                                                     | : પ્રા. વનરાજભાઈ અપારનાથી                                                                                                                                                                                         | 37                             |
| 90 | ). આભારવિધિ<br>હાર્યક્રમ સંચાલન : પ્રા              | .ડૉ. ૨ેખાબેન કાચડિયા તથા પ્રા.ડૉ. પી.બી. કાંજીયા                                                                                                                                                                  |                                |

## -|Report|-

A Trividh program was organized at M. M. Ghodasara Mahila Arts and Commerce College, managed by Patel Kelavani Mandal, on July 10, 2025. The program included a welcome and felicitation for Dr. Pratapsinh Chauhan, the newly appointed Vice-Chancellor of Bhakt kavi narshinh Mehta University. It also involved a welcome for students admitted in the academic year 2025-26, and the Guru Pujan festival on Guru Purnima.

Shri CA Savjibhai Menpara, the President of Patel Kelavani Mandal, praised the cultural talents of the girls and offered his blessings. Principal Dr. Dineshbhai Dadhaniya explained the importance of the Guru-Shishya tradition with historical examples. Prof. Dr. Rameshbhai Sagathiya provided a comprehensive overview of the entire staff members and the college's co-curricular activities. Two students presented their thoughts on Guru Purnima. Following this, the students showcased their inherent artistic skills by presenting various colorful cultural performances.