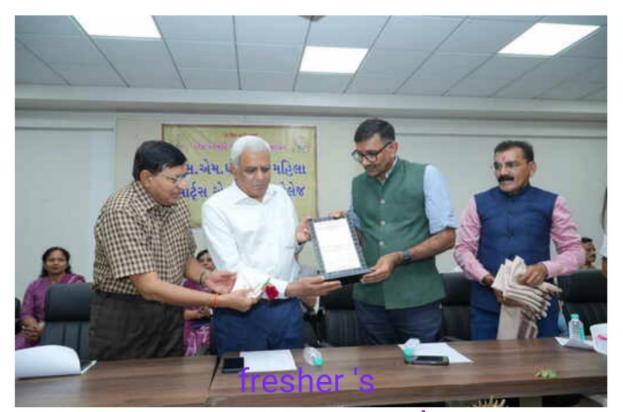

## -|Report|-

A Trividh program was organized at M. M. Ghodasara Mahila Arts and Commerce College, managed by Patel Kelavani Mandal, on July 10, 2025. The program included a welcome and felicitation for Dr. Pratapsinh Chauhan, the newly appointed Vice-Chancellor of Bhakt kavi narshinh Mehta University. It also involved a welcome for students admitted in the academic year 2025-26, and the Guru Pujan festival on Guru Purnima.

During his speech the President of the program the Vice-Chancellor reminisced about his past association with Patel Kelavani Mandal. He highlighted the institution's commitment to education, discipline, management, academic, and co-curricular activities. He expressed his hope that these girls would be a significant inspiration for the development of India, and announced that he had been appointed here for the purpose of austerity to take the Bhakta Kavi Narsinh Mehta university to greater heights.