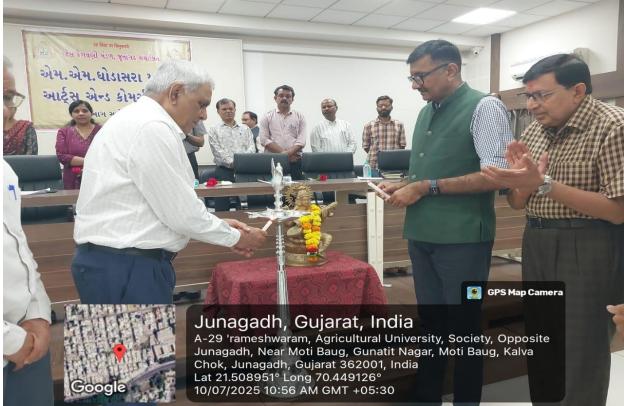

## -|Report|-

A Trividh program was organized at M. M. Ghodasara Mahila Arts and Commerce College, managed by Patel Kelavani Mandal, on July 10, 2025. The program included a welcome and felicitation for Dr. Pratapsinh Chauhan, the newly appointed Vice-Chancellor of Bhakt kavi narshinh Mehta University. It also involved a welcome for students admitted in the academic year 2025-26, and the Guru Pujan festival on Guru Purnima.

(સાગર સોલંકી દ્વારા) જૂનાગઢ તા.૧૨

જૂનાગઢની પટેલ કેળવણી મંડળ સંચાલિત એમ.એમ.ઘોડાસરા મહિલા આર્ટસ એન્ડ કોમર્સ કોલેજમાં ગત તા.૧૦/૭ નાં રોજ ત્રિવિધ કાર્યક્રમ યોજાઈ ગયો. જેમાં ભકતકવિ નરસિંહ મહેતા યુનિવર્સિટીના નવનિયુક્ત કુલપતિ ડો. પ્રતાપસિંહ ચૌહાણનું સ્વાગત સન્માન, ૨૦૨૫-૨૬નાં શૈક્ષણિક વર્ષમાં પ્રવેશ મેળવેલ વિદ્યાર્થીનીઓનું સ્વાગત અને ગુરૂપૂર્ણિમા હોવાથી ગરૂપૂજન ઉત્સવની ઉજવણી કરવામાં આવી હતી. આ પ્રસંગે કાર્યક્રમના અધ્યક્ષ સ્થાનેથી ઉદબોધન કરતા કુલપતિએ પટેલ કેળવાગી મંડળ સાથેના પોતાના જુના સ્મરાગોને વાગોળ્યા હતા. સંસ્થાના શિક્ષણ, શિસ્ત, વ્યવસ્થા, શૈક્ષણિક અને સહ-શૈક્ષણિક પ્રવૃતિની નોંધ લઈ અને વિકસતા ભારત માટે આ દીકરી બહ મોટી પ્રેરણા છે એમ આશાવાદ વ્યક્ત કરી, ભકતકવિ નરસિંહ મહેતા યુનિવર્સિટીને એક ઉંચાઈ પર લઈ જવા માટેની તપસ્યા અર્થે મારી અહીં નિમણુંક થઈ છે એમ તેઓએ જણાવ્યું હતું. પટેલ કેળવણી મંડળના પ્રમુખશ્રી સી.એ. સવજીભાઈ મેનપરાએ દીકરીઓની સાંસ્ક્રતિક