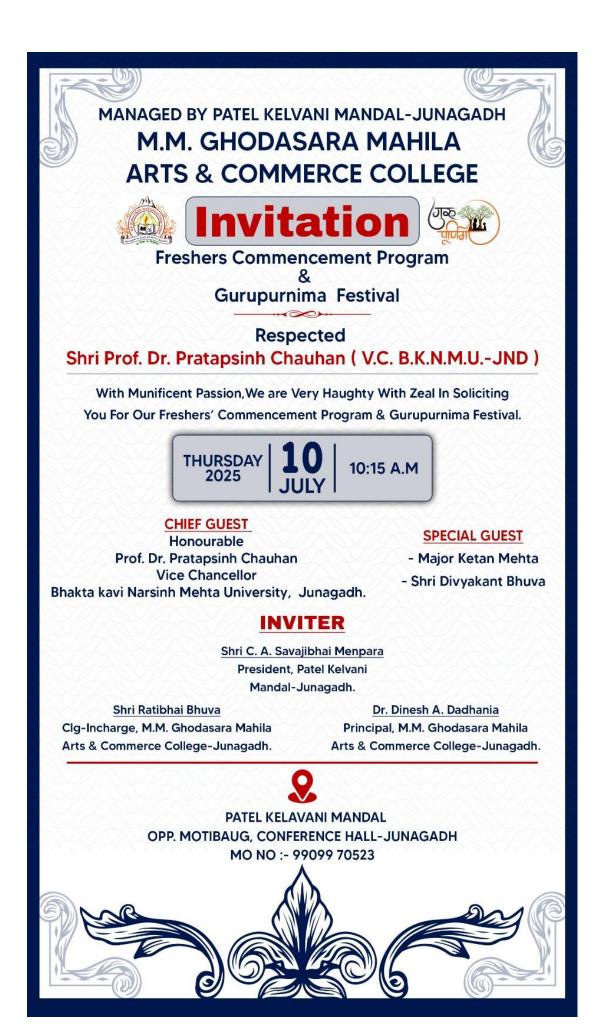

## 🏵 સત્રારંભ અને ગુરૂપૂર્ણિમાં કાર્યક્રમની રૂપરેખા 🏵

સ્થળ : પટેલ કેળવણી મંડળ કોન્ફરન્સ હોલ, જૂનાગઢ.

સમય : સવારના ૧૦:૧૫ થી ૧૨:૩૦ કલાક

21

તારીખ : ૧૦/૦૭/૨૦૨૫

F

DEVOIDER

| ۹. | પ્રાર્થના                                           | : ખાનપરા ઢ્રિખ્ના અને ઢેલા દિપાલી                                                                                                                                                                                 | ૪મી.                           |
|----|-----------------------------------------------------|-------------------------------------------------------------------------------------------------------------------------------------------------------------------------------------------------------------------|--------------------------------|
| ૨. | શાબ્દિક સ્વાગત, સંસ્થા<br>પરિચય, પ્રસંગોચિત ઉદ્બોધન | : ડૉ. ડી.એ. ડઢાણીયા<br>પ્રિન્સિપાલ, એમ.એમ. ઘોડાસરા મહિલા કોલેજ                                                                                                                                                    | ૧૦ મી.                         |
| з. | સ્વાગત ગીત નૃત્ય                                    | : વડારિયા શ્રૃષ્ટિ એન્ડ ગૃપ                                                                                                                                                                                       | ૩ મી.                          |
| γ. | પુષ્પગુચ્છ તથા ખાદીના<br>રૂમાલ દ્વારા સ્વાગત        | : આમંત્રિત મહેમાનોનું                                                                                                                                                                                             | પ મી.                          |
| પ. | દિ૫–પ્રાગટ્ય                                        | : આમંત્રિત મહેમાનો દ્વારા                                                                                                                                                                                         | રમી.                           |
| ۶. | ફેકલ્ટી પરિચય તથા<br>એકટીવીટી પરિચય                 | : પ્રા.ડૉ. ૨મેશભાઈ સાગઠિયા                                                                                                                                                                                        | પ મી.                          |
| 9. | પ્રાસંગિક ઉદ્બોધન                                   | : માન.શ્રી CA સવજીભાઈ મેનપરા<br>પ્રમુખશ્રી, પટેલ કેળવણી મંડળ, જૂનાગઢ.                                                                                                                                             |                                |
| ٤. | સાંસ્કૃતિક કાર્યક્રમ / સ્પીચ                        | : ૧) કલાસિકલ ડાન્સ – પંડયા જીલ એન્ડ ગૃપ<br>૨) ભજન – મુછાળા શાંતિ<br>૩) મહાભારત ટાઈટલ ગીત સોલો ડાન્સ                                                                                                               | કમી.<br>૪મી.<br>૩મી.<br>૫મી    |
|    | પ્રાસંગિક પ્રવચન                                    | ૪) સ્પીચ – ગામી ભકિત<br>૫) રીમીકસ ગરબો – માકડિયા પુષ્ટિ એન્ડ ગૃપ<br>: મેજર શ્રી કેતન મહેતા<br>૬) સ્પીચ – સરવૈયા કાજલ<br>૬) ગરબો – રણછોડ રંગીલ<br>૭) ગુરૂ વિશે ભજન – ઝાપડા મિતલ<br>૮) ઓપરેશન સિંદુર – NCC ની બહેનો | રમા<br>કમી<br>કમી<br>કમી<br>સમ |
| E. | પ્રાસંગિક ઉદ્બોધન                                   | : માન.શ્રી પ્રો.ડૉ. પ્રતાપસિંહ ચૌહાણ<br>વાઈસ ચાન્સેલર, ભકતકવિ નરસિંહ મહેતા યુનિ                                                                                                                                   |                                |
|    |                                                     | : પ્રા. વનરાજભાઈ અપારનાથી                                                                                                                                                                                         | 37                             |
| 90 | ). આભારવિધિ<br>હાર્યક્રમ સંચાલન : પ્રા              | .ડૉ. ૨ેખાબેન કાચડિયા તથા પ્રા.ડૉ. પી.બી. કાંજીયા                                                                                                                                                                  |                                |

## -|Report|-

A Trividh program was organized at M. M. Ghodasara Mahila Arts and Commerce College, managed by Patel Kelavani Mandal, on July 10, 2025. The program included a welcome and felicitation for Dr. Pratapsinh Chauhan, the newly appointed Vice-Chancellor of Bhakt kavi narshinh Mehta University. It also involved a welcome for students admitted in the academic year 2025-26, and the Guru Pujan festival on Guru Purnima.